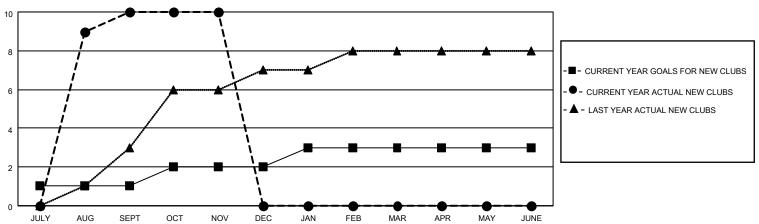

## MONTHLY MEMBERSHIP PROGRESS REPORT

LOCATION INDIA District 320 A Results as of: 11/30/2022

| Clubs  RESULTS FOR 2022-2023 |   |    |   | Members RESULTS FOR 2022-2023 |    |     |    |
|------------------------------|---|----|---|-------------------------------|----|-----|----|
|                              |   |    |   |                               |    |     |    |
| JULY/AUG/SEPT                | 1 | 10 | 0 | JULY/AUG/SEPT                 | 20 | 409 | 33 |
| OCT/NOV/DEC                  | 1 | 0  | 0 | OCT/NOV/DEC                   | 25 | 106 | 6  |
| JAN/FEB/MAR                  | 1 | 0  | 0 | JAN/FEB/MAR                   | 15 | 0   | 0  |
| APR/MAY/JUNE                 | 0 | 0  | 0 | APR/MAY/JUNE                  | 10 | 0   | 0  |

## GOALS AND ACTUAL NEW CLUBS CUMULATIVE



## GOALS AND ACTUAL MEMBERS CUMULATIVE



| DROPPED CLUBS: 0 |    | 53 CLUBS OF 86 ADDED 1 OR<br>MORE NEW MEMBERS | GENDER DISTRIBUTION                |                                |  |
|------------------|----|-----------------------------------------------|------------------------------------|--------------------------------|--|
|                  |    |                                               | MALE<br>FEMALE                     | 2,481 (73.36%)<br>901 (26.64%) |  |
| DROPPED MEMBERS  |    |                                               | NON BINARY<br>PREFER NOT TO ANSWER | 0 (0.00%)<br>0 (0.00%)         |  |
| DECEASED         | 3  |                                               | THE ENTION TO MIOWEN               | 0 (0.0070)                     |  |
| CLUB CANCELLED   |