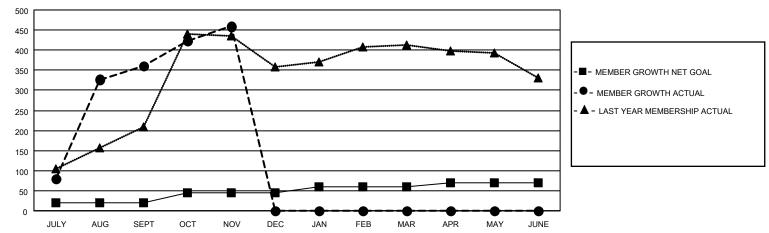

## GOALS AND ACTUAL MEMBERS CUMULATIVE

| DROPPED CLUBS: 0 |    | 53 CLUBS OF 86 ADDED 1 OR<br>MORE NEW MEMBERS | GENDER DISTRIBUTION                |                                |  |
|------------------|----|-----------------------------------------------|------------------------------------|--------------------------------|--|
|                  |    |                                               | MALE<br>FEMALE                     | 2,481 (73.36%)<br>901 (26.64%) |  |
| DROPPED MEMBERS  |    |                                               | NON BINARY<br>PREFER NOT TO ANSWER | 0 (0.00%)<br>0 (0.00%)         |  |
| DECEASED         | 3  |                                               | THE ENTION TO MIOWEN               | 0 (0.0070)                     |  |
| CLUB CANCELLED   | 0  | CLICK HERE FOR CUMULATIVE                     | TOTAL FAMILY UNIT MEMBERS          | 1,615                          |  |
| OTHER            | 36 | MEMBERSHIP DATA                               |                                    |                                |  |
| TOTAL            | 39 |                                               | FAMILY MEMBERS PAYING HAL          | F DUES 872                     |  |